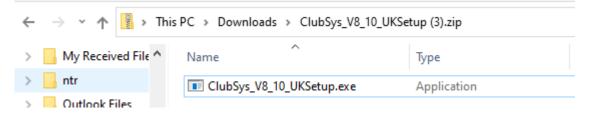

## ... Club Activities, Club Manager

Club Manager software to install onto Club's computer (ZIP file)

2. This will save a ZIP file into your **Downloads** folder on your computer, as below

3. Double-click that ZIP file to expose the exe file stored within it

- 4. Double-click the \*Setup.exe file
- 5. Installation will commence and within a few clicks will complete

Questions? Email the UK/Ireland Agent at poleary72@hotmail.com