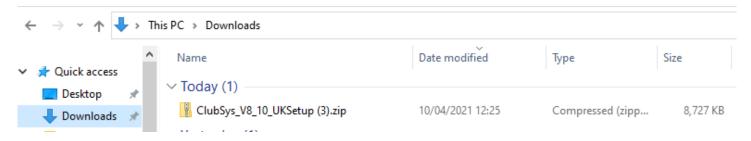

## ... Club Activities, Club Manager

Club Manager software to install onto Club's computer (ZIP file)

2. This will save a ZIP file into your **Downloads** folder on your computer, as below

3. Double-click that ZIP file to expose the exe file stored within it